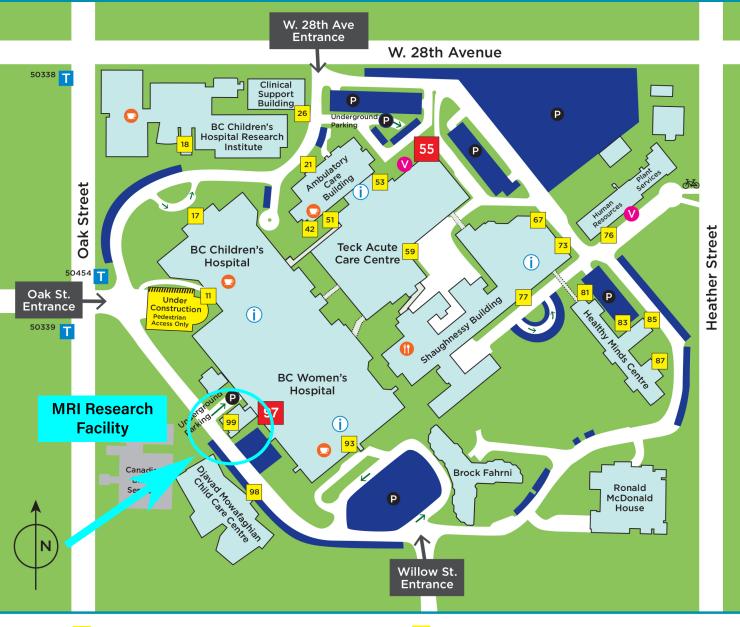

## BC Children's Hospital • BC Women's Hospital + Health Centre

## Campus Map

- BC Children's West Entrance
- BC Children's North Entrance
- BC Children's Hospital Research Institute
- 21 Ambulatory Care Building Main Entrance
- 26 Clinical Support Building
- 42 Pedestrian Entrance
- 51 Teck Acute Care Centre West Entrance
- Teck Acute Care Centre Main Entrance
- BC Children's Emergency
- 59 Logistics Hub
- 67 Child & Family Clinic
- 73 Ophthalmology Clinic
- 76 Human Resources & Plant Services
- 77 BC Women's Health Centre
- 81-87 Healthy Minds Centre

- 93 BC Women's Main Entrance
- 97 BC Women's Labour + Delivery/Urgent Care Centre
- 98 Djavad Mowafaghian Child Care Centre
- 99 Child And Family Research Imaging Facility
- → Campus Entrances & Exits
- Parking
- T Transit
- Valet
- (i) Information
- SHY Cafeteria
- Retail Food Services
- **⅓** Bike Path
- Helipad